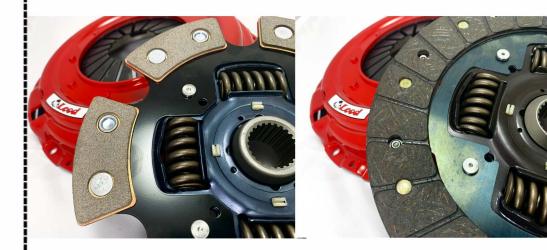

-STEEL BACKED ORGANIC DISC (STAGE 1 & 3) PROVIDES SMOOTH ENGAGEMENT FOR CITY DRIVING

-CERAMIC LINED SIX-PUCK DISC (STAGE 2 & 4) ALLOWS FOR EXCEPTIONAL GRIP WHEN ASCENDING ROCKS AND HILLS WHILE REMAINING STREET FRIENDLY